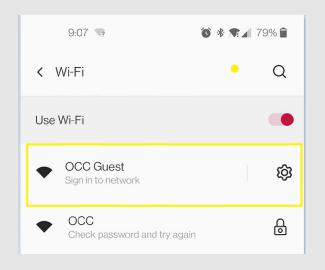

Plan?                                                                                                                                                                                                                                                                                                                                         | Yes                                                                           | No                                                    |                                                           | Payment Re                                                 | c'd.:                                     |                                                              |

# WIFI SPLASH PAGE LOG IN:

## **1.** Go to your devices Wi-Fi settings – select **"OCC GUEST"**





Select the speed you would like for your
 (1) device and follow the prompts.

| O Basic<br>Up to 1Mbps for emails and internet<br>browsing      | \$<br>19.95 |
|-----------------------------------------------------------------|-------------|
| O Standard<br>Up to 3Mbps for streaming music and               | \$<br>29.95 |
| video<br>O Premium<br>Up to 8Mbps for fast large file downloads | \$<br>74.95 |
| Select WiFi Plan                                                |             |
| Terms & Conditions                                              |             |
|                                                                 |             |

This must be done for all the devices that require Wi-Fi services

## 2. Once selected the page will refresh



## Ontario Convention Center Ex