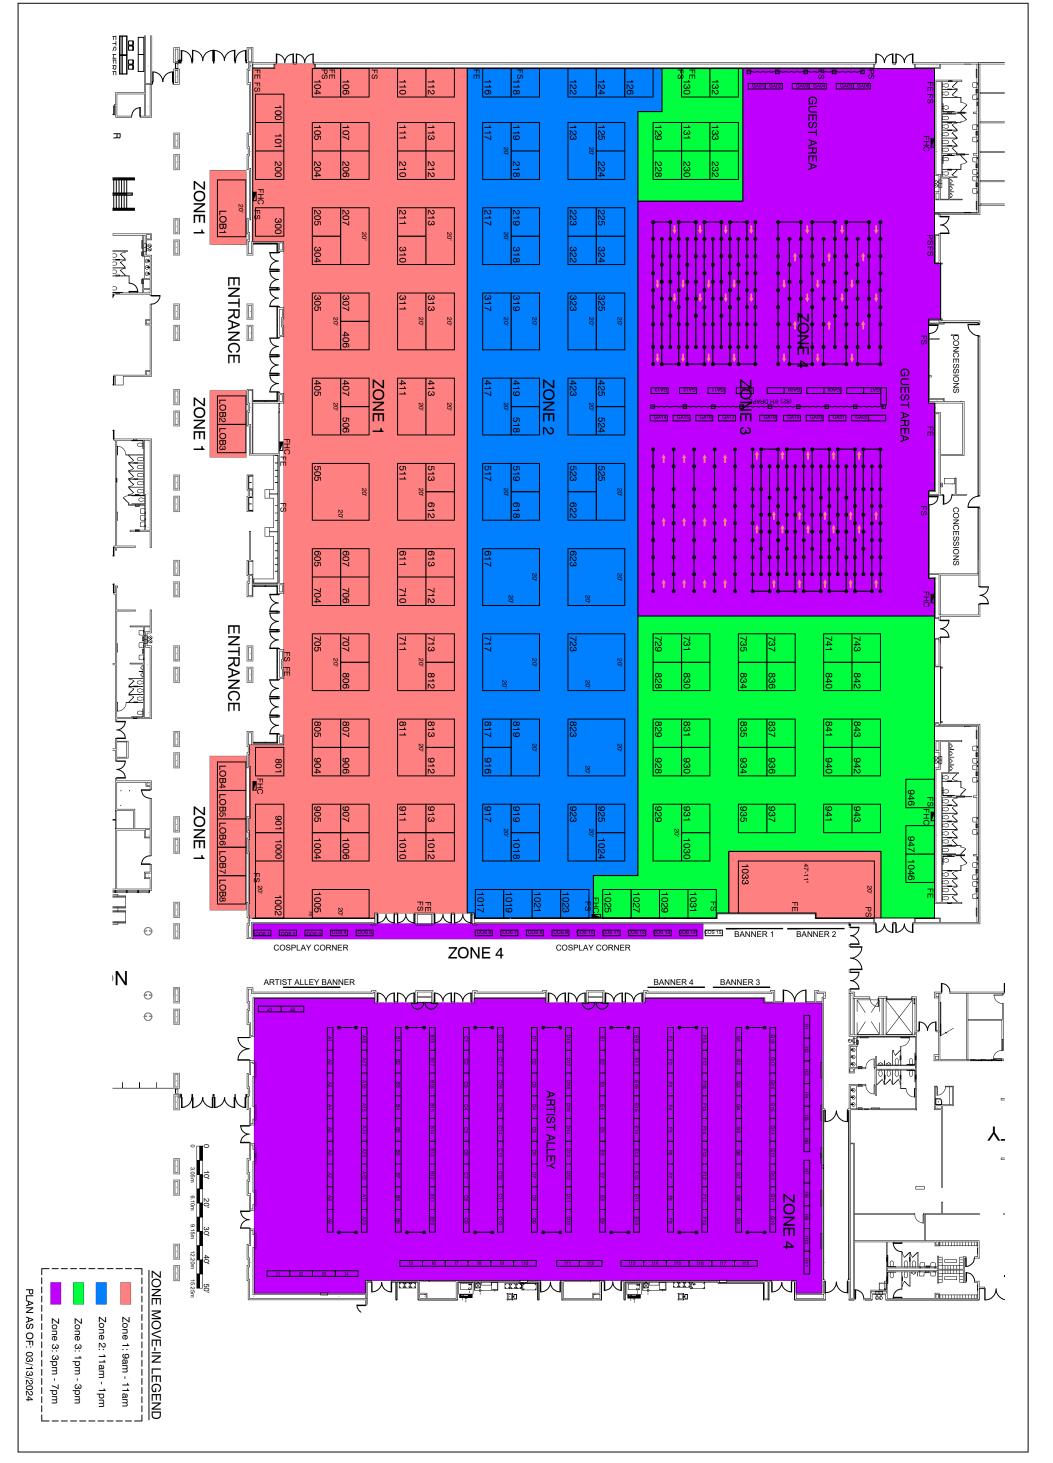

## Ontario Convention Center May 18 & 19, 2024

**EXHIBITOR MOVE-IN:** 

Friday, May 17, 2024

Zone 1: 9am-11am Zone 2: 11am-1pm Zone 3: 1pm-3pm Zone 4: 3pm-7pm

(1) ID Sign

Saturday, May 18, 2024All Zones: 7am-8:30am\*Please check the Zone Load-in Map on Page 9 for your Load-in Time. Your Load-in Time is your window that you can<br/>start setting up your booth. The show floor closes at 7pm on Friday, May 19<sup>th</sup>.SHOW HOURS:Saturday, May 18, 2024<br/>Sunday, May 19, 20249am-6pmIn the start setting up your booth. The show floor closes at 7pm on Friday. May 19<sup>th</sup>.10am-5pm

#### • What are the Load In and Set Up hours?

- Friday May 17th
  - All exhibitors are assigned a Zone for Load In. Check the Zone Load In Map included in the exhibitor kit. Please stick to your scheduled Zone Load In time. If you have any questions please contact James Ross.
  - Exhibitors have until 7pm to setup. At this time the exhibit hall will close.
- Saturday May 18th
  - Load In hours on Saturday are from 7am-8:30am. The show floor must be clear of boxes, bins, shelving, etc by 8:30am. After this point there are to be no hand trucks, carts, wagons etc on the show floor. You may hand carry in boxes only.
- Sunday May 19<sup>th</sup>
  - Exhibitors may restock from 7am-8:30am. The show floor must be clear of boxes, bins, shelving, etc by 9:30am. After this point there are to be no hand trucks, carts, wagons etc on the show floor. You may hand carry in boxes only.
- What time does the show floor open to attendees on Saturday and Sunday?
  - o Saturday May 18th, 2024 10:00am (9:00a w/ advance ticket purchase) to 6:00pm
  - o <u>Sunday May 19th, 2024</u> 11:00am (10:00a w/ advance ticket purchase) to 5:00pm