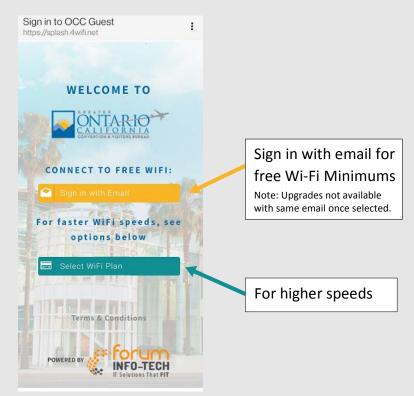

lan?                                                                                                                                                                                                                                                                                                                                         | Yes                                                                           | No                                                    |                                                           | Payment Re                                                 | c'd.:                                     |                                                              |

# WIFI SPLASH PAGE LOG IN:

## **1.** Go to your devices Wi-Fi settings – select **"OCC GUEST"**





Select the speed you would like for your
 (1) device and follow the prompts.

| O Basic<br>Up to 1Mbps for emails and internet<br>browsing      | \$<br>19.95 |
|-----------------------------------------------------------------|-------------|
| O Standard<br>Up to 3Mbps for streaming music and               | \$<br>29.95 |
| video<br>O Premium<br>Up to 8Mbps for fast large file downloads | \$<br>74.95 |
| Select WiFi Plan                                                |             |
| Terms & Conditions                                              |             |
|                                                                 |             |

This must be done for all the devices that require Wi-Fi services

## 2. Once selected the page will refresh



## Ontario Convention Center Exhi